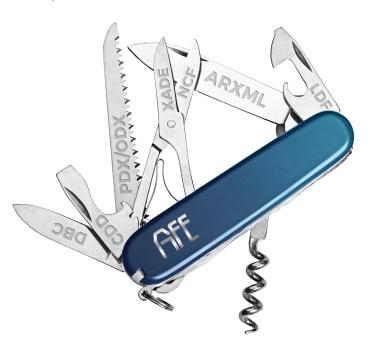

### One tool for all

The Automotive File Explorer (AFE) is a universal system that can read, edit, write and convert common file formats of the automotive industry.

AFE is like the Swiss army knife among development tools. It is small, pragmatic, flexible and affordable. It is a tool for every development team and requires no expertise.