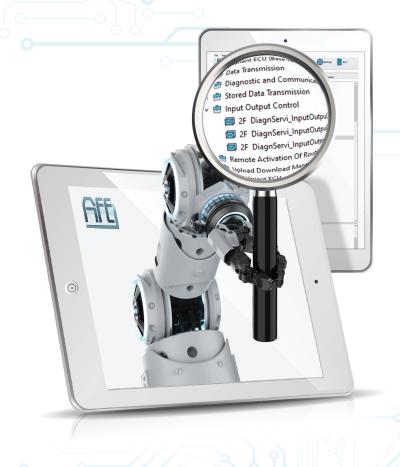

#### What is AFE?

AFE is an easy to use data analyser

AFE displays all information in a readable human format

AFE is able to merge all information from different sources

AFE supports simple data analysis

### One tool for all

The Automotive File Explorer (AFE) is a universal system that can read, edit, write and convert common file formats of the automotive industry.

AFE is like the Swiss army knife among development tools. It is small, pragmatic, flexible and affordable. It is a tool for every development team and requires no expertise.